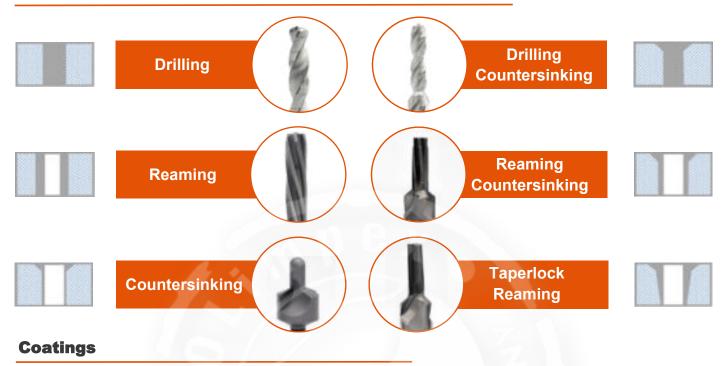

### **Fields of application**

To enhance our cutters performances, we can propose a range of coatings for demanding applications.

To guarantee an optimal result, each coating is chosen to perfectly fit the material to drill and the cutting parameters.

Our experience as an advanced drilling unit supplier, helps us to define the best cutting parameters / cutter geometry / coating combination.